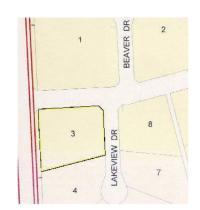

## **Community Information**

Address 100 57415 Rng Rd 101
Area Rural St. Paul County

Subdivision None

City Rural St. Paul County

County ALBERTA

Province AB

Postal Code T0A 3A3

#### **Exterior**

Exterior Features Recreation Use, See Remarks

Lot Description 1.61 ACRES M/L