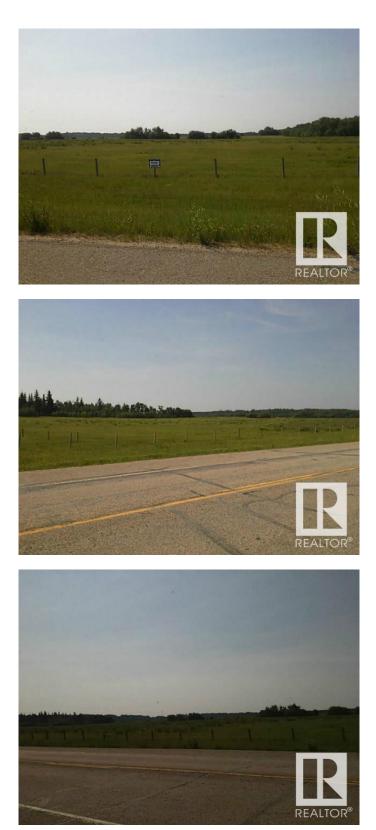

## \$899,000

Bedroom, Bathroom, Land Commercial on 147.52 Acres

Riverhurst, Rural Bonnyville M.D., AB

Discover an exceptional opportunity with this 147.5-acre parcel located right on Highway 55 West, boasting outstanding highway exposure and proximity to oil companies. Situated only minutes away from Cold Lake and 4 Wing Back Gate, this prime location experiences high traffic flow. The property features approximately 1500 ft. of Highway 55 frontage, making it an ideal spot for a future venture, whether country residential or industrial (subject to MD of Bonnyville approval). Preliminary soil and groundwater conditions assessments have already been conducted on the property, providing valuable insights for potential development. Additionally, power is conveniently available at the property line, and gas within a close proximity. Please note that GST may be applicable. Seize this prime location to shape your future venture in a strategically positioned and promising area with excellent visibility and access.