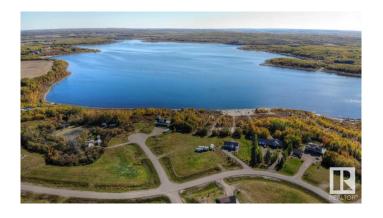

### \$59,900

0 Bedroom, 0.00 Bathroom, Rural on 1.00 Acres

Sante Estates, Rural St. Paul County, AB

FULL FILL YOURSELF AT EXTRAVAGANT LAC SANTE! - Sante Estates is a pristine subdivision with beach access for all property owners, generously offering a special family getaway for all seasons. A variety of lots are available such as full and partially treed lots, many with scenic rolling hills ideal for a walk-out basement, and gorgeous lake front lots with sandy beaches. Endless activities are abundant, with 10 golf courses within a few minutes drive, and 80' deep, clear, spring-fed waters perfect for all water sports, scuba diving, and a possible marina in the future. With hard-surfaced roads and a short drive to all amenities, this impressive subdivision has been designed to enjoy all aspects of country living while still ensuring a steady growth of monetary value. Not for RV use, Restrictive Covenant registered on title. VENDOR FINANCING AVAILABLE.

#### **Exterior**

Exterior Features Beach Access, Boating, Lake View, Park/Reserve, Recreation Use, See

Remarks