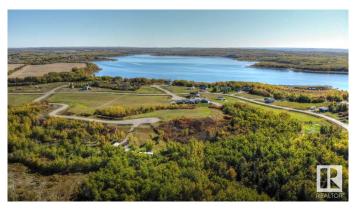

## \$109,900

0 Bedroom, 0.00 Bathroom, Rural on 1.06 Acres

Sante Estates, Rural St. Paul County, AB

FULL FILL YOURSELF AT EXTRAVAGANT LAC SANTE! - Sante Estates is a pristine subdivision with beach access for all property owners, generously offering a special family getaway for all seasons. A variety of lots are available such as full and partially treed lots, many with scenic rolling hills ideal for a walk-out basement, and gorgeous lake front lots with sandy beaches. Endless activities are abundant, with 10 golf courses within a few minutes drive, and 80' deep, clear, spring-fed waters perfect for all water sports, scuba diving, and a possible marina in the future. With hard-surfaced roads and a short drive to all amenities, this impressive subdivision has been designed to enjoy all aspects of country living while still ensuring a steady growth of monetary value. Not for RV use, Restrictive Covenant registered on title. VENDOR FINANCING AVAILABLE.

#### **Exterior**

Exterior Features Beach Access, Boating, Lake View, Park/Reserve, Recreation Use, See

Remarks