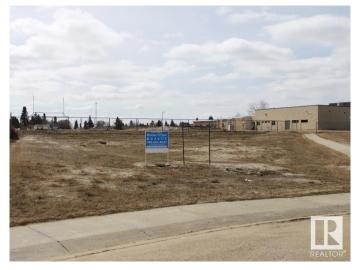

## \$110,000

0 Bedroom, 0.00 Bathroom, Single Family on 0.09 Acres

Tofield, Tofield, AB

Great location for this Residential lot in the growing Town of Tofield, just 30 minutes east of Edmonton/Sherwood Park (sun at your back in the am and pm) and 45 minutes from the Edmonton International Airport (YEG). Situated in a new subdivision among many new homes. Adjacent to walkway, which is only a few steps away from both schools. Backs onto school grounds. Tofield features a health centre, a medical clinic, golf course, numerous other recreational opportunities and GOOD QUALITY WATER! Welcome home!

### **Exterior**

Exterior Features Backs Onto Park/Trees, No Back Lane, Playground Nearby, Schools