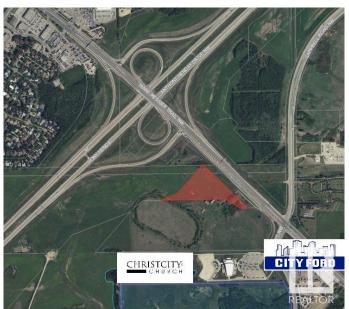

### \$2,151,000

Bedroom, Bathroom, Land Commercial on 7.17 Acres

Anthony Henday Mistatim, Edmonton, AB

7.17 acres of land with direct exposure to Mark Messier Trail which has approximately 32,500 AAVPD (2017). Easy access to Anthony Henday and St. Albert. Potential for commercial, industrial or urban service uses.

## **Community Information**

Address 15320 Mark Messier Tr Nw

Area Edmonton

Subdivision Anthony Henday Mistatim

City Edmonton

Province AB

Postal Code T6V 1H5