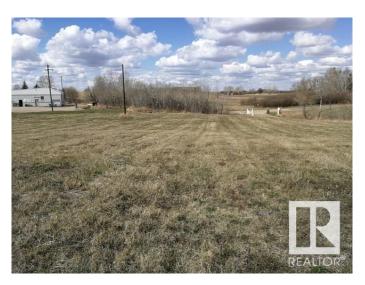

#### \$115,000

0 Bedroom, 0.00 Bathroom, Single Family on 1.45 Acres

Tofield, Tofield, AB

Great location for a future multi-family development on the west end of Tofield, 30 minutes east of Edmonton and Sherwood Park and 45 minutes from the Edmonton International Airport (YEG). Lot size is 1.45 acres. Zoned Medium density residential. Note: GST will be dealt with at the time of offer. Many new homes have built in Ketchamoot Plains. Tofield offers a health centre, medical and dental clinics, schools, and numerous recreational opportunities. Welcome home!