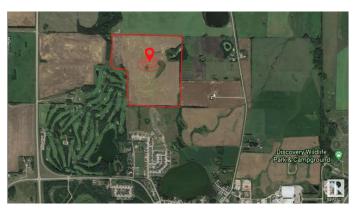

## \$4,999,000

Bedroom, Bathroom, Land Commercial on 136.43 Acres

Dodds Lake, Innisfail, AB

136.43 Acres of PRIME Residential Mixed Development Land adjoining the Current Hazelwood Residential Development and the Innisfail Golf Club right in the Heart of Innisfail Alberta. This unique property is an Excellent Investment and Development Opportunity while Currently serving Agricultural needs. Zoned RD (Reserved for Future Development within Innisfail's current NASP) this Land is an Integral and Main Component to the Expansion of the Innisfail Community. This is a Very Rare Investment Opportunity!

#### **Essential Information**

MLS® # E4256665 Price \$4,999,000

Acres 136.43

Type Land Commercial

### **Community Information**

Address Twp 360 - Rr 283c

Area Red Deer County

Subdivision Dodds Lake

City Innisfail

Province AB

Postal Code T4G 1R7