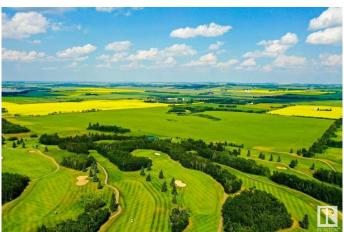

## \$4,999,000

Bedroom, Bathroom, Land Commercial on 136.43 Acres

Dodds Lake, Innisfail, AB

136.43 Acres of PRIME Residential Mixed Development Land adjoining the Current Hazelwood Residential Development and the Innisfail Golf Club right in the Heart of Innisfail Alberta. This unique property is an Excellent Investment and Development Opportunity while Currently serving Agricultural needs. Zoned RD (Reserved for Future Development within Innisfail's current NASP) this Land is an Integral and Main Component to the Expansion of the Innisfail Community. This is a Very Rare Investment Opportunity!