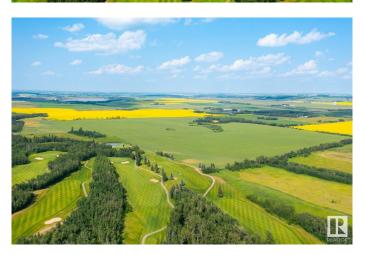

## \$4,999,000

Bedroom, Bathroom, Land Commercial on 136.43 Acres

Dodds Lake, Innisfail, AB

136.43 Acres of PRIME Residential Mixed Development Land adjoining the Current Hazelwood Residential Development and the Innisfail Golf Club right in the Heart of Innisfail Alberta. This unique property is an Excellent Investment and Development Opportunity while Currently serving Agricultural needs. Zoned RD (Reserved for Future Development within Innisfail's current NASP) this Land is an Integral and Main Component to the Expansion of the Innisfail Community. This is a Very Rare Investment Opportunity!