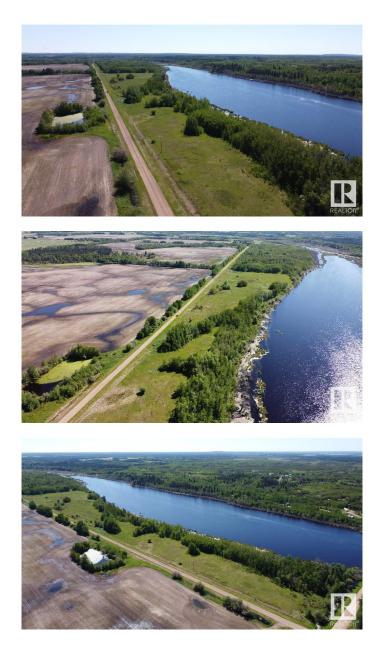

#### \$145,900

0 Bedroom, 0.00 Bathroom, Rural on 25.00 Acres

None, Rural Westlock County, AB

SUBDIVISION UNDERWAY!!!!....THIS 25 ACRE PARCEL IS CURRANTLY BEING SUBDIVIDED INTO 5 LOTS CONTAINING APPROX 5 ACRES EACH. EACH LOT IS PRICED AT \$145,900.00. SUBDIVISION TO BE COMPLETE IN SPRING OF 2024. GREAT OPERTUNITY TO OWN LAND ON A LAKE. ATTENTION CAMPERS AND RECREATIONAL ENTHUSIASTS.....THE SEASON IS FAST APPROCHING. GET OUT AND ENJOY ALBERTAS BEAUTY. LAKEFRONT LIVING ON HELLIWELL LAKE. AMAZING VIEWS !!!! LOCATED JUST OFF **HIWAY 2 APPROXIMATELY 6 MILES NORTH** OF CLYDE. POWER AND NATURAL GAS NEAR PROPERTY LINES. RECREATIONAL WONDERLAND WITH PRIVATE BOATING AND FISHING. 15 MIN FROM WESTLOCK, 40 MIN TO ATHABASCA AND 45 FROM ST ALBERT, GREAT OPPORTUNITY HERE!!! A **DEFINITE MUST SEE!!** 