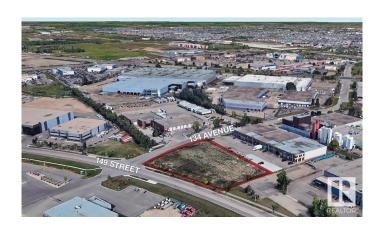

## \$1,200,000

0 Bedroom, 0.00 Bathroom, Land Commercial on 0.00 Acres

Bonaventure Industrial, Edmonton, AB

1.33 Acres (+/-) of Industrial land ready for build to suit or storage Yard. High exposure corner site fronting onto 149 Street. IB Zoning allows for flexible range of users. Great location, situated in the heart of Bonaventure Industrial Park with full Municipal services. Site is listed For Sale or For Lease.