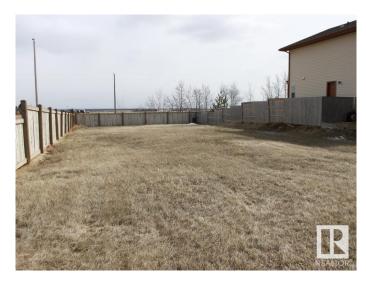

#### \$75,750

0 Bedroom, 0.00 Bathroom, Single Family on 0.00 Acres

Tofield, Tofield, AB

Super location! Corner lot at entrance to Beaverhill View Crescent subdivision on the north edge of the growing Town of Tofield. 53 ft wide lot will accommodate a great number of house plans. New houses surround. Build a Two Storey and you'll have a nice view of the countryside and Beaverhill Lake. The Town of Tofield offers a RESIDENTIAL TAX INCENTIVE for new construction (75/50/25). Fenced on two sides. Just a short walk to both of Tofield's schools and a few blocks from the Tofield Health Centre. Lot measures 53 feet by 131 feet. Welcome to Tofield -- Welcome home!

## **Exterior**

Exterior Features Corner Lot, No Back Lane, Schools

Lot Description 53 ft x 131 ft