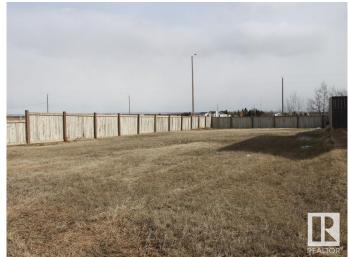

#### \$75,750

0 Bedroom, 0.00 Bathroom, Single Family on 0.00 Acres

Tofield, Tofield, AB

Super location! Corner lot at entrance to Beaverhill View Crescent subdivision on the north edge of the growing Town of Tofield. 53 ft wide lot will accommodate a great number of house plans. New houses surround. Build a Two Storey and you'll have a nice view of the countryside and Beaverhill Lake. The Town of Tofield offers a RESIDENTIAL TAX INCENTIVE for new construction (75/50/25). Fenced on two sides. Just a short walk to both of Tofield's schools and a few blocks from the Tofield Health Centre. Lot measures 53 feet by 131 feet. Welcome to Tofield -- Welcome home!

## **Exterior**

Exterior Features Corner Lot, No Back Lane, Schools

Lot Description 53 ft x 131 ft