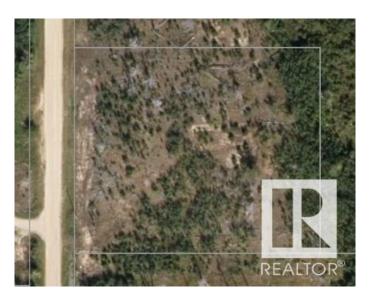

#### \$100,000

Bedroom, Bathroom, Land Commercial on 2.47 Acres

None, Rural Sturgeon County, AB

2.47 acre parcel in Heartland Industrial 3 miles north and 3 miles west of NWR Upgrader and Fertilizer plant...zoned heavy industrial...3 phase power at property line. 1/2 mile south of new highway (TWP 570) connecting Hwy 38 and Opal Rd.

### **Essential Information**

MLS®# E4306964 Price \$100,000

Acres 2.47

Type Land Commercial

## **Community Information**

56509 Rr 223 Address

Area Sturgeon

Subdivision None

City Rural Sturgeon County

**Province** AB

T0A 2W0 Postal Code