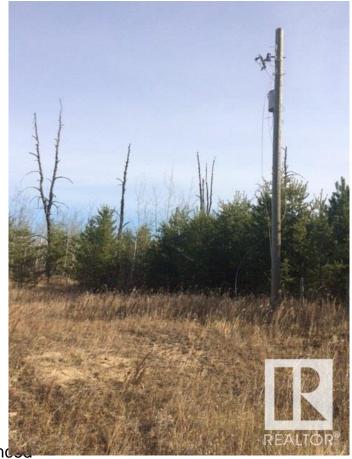

#### \$100,000

Bedroom, Bathroom, Land Commercial on 2.47 Acres

None, Rural Sturgeon County, AB

2.47 acre parcel in Heartland Industrial 3 miles north and 3 miles west of NWR Upgrader and Fertilizer plant...zoned heavy industrial...3 phase power at property line. 1/2 mile south of new highway (TWP 570) connecting Hwy 38 and Opal Rd.