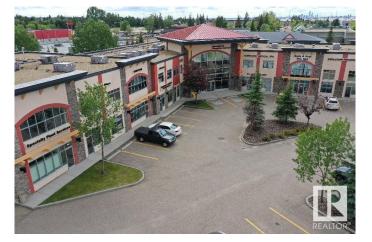

#### \$799,000

Bedroom, Bathroom, 3,027 sqft Retail on 0.00 Acres

Broadview Park, Sherwood Park, AB

 $\hat{a} \in \emptyset$  3,027 sq.ft. $\hat{A} \pm$  of high end retail space built out over two floors  $\hat{a} \in \emptyset$   $10\hat{a} \in \mathbb{T}^{M} \times 12\hat{a} \in \mathbb{T}^{M}$ grade overhead door  $\hat{a} \in \emptyset$  Centrally located in Sherwood Park directly off of Baseline Road and Broadmoor Blvd  $\hat{a} \in \emptyset$  Ideal for retail or professional office users  $\hat{a} \in \emptyset$  Current tenants within building include an accounting firm, psychologist, investment group and a restaurant

## Exterior