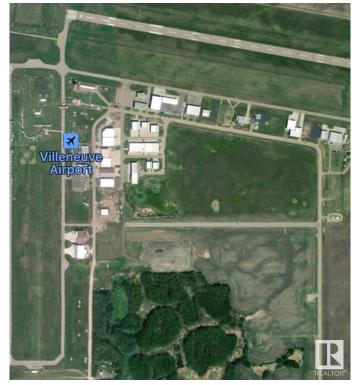

### \$650,000

Bedroom, Bathroom, Land Commercial on 0.46 Acres

Villeneuve Airport Industrial Park, Rural Sturgeon County, AB

An opportunity to OWN your land at the Villeneuve Airport! This 0.46 acre lot backs onto Taxiway "B" and is cleared and ready for development with municipal services at lot line. Villeneuve airport is EIA's satellite airport and is located only 35 minutes from downtown Edmonton and offers a congestion free and accessible location with a wide range of services for private and commercial operations. The airport currently offers GPS approaches, NAV Canada Air Traffic Control Tower, ILS operations and Canada Border Services Agency (CBSA) airport of entry CANPASS designation. A Strategic Plan in place for future development and expansion.