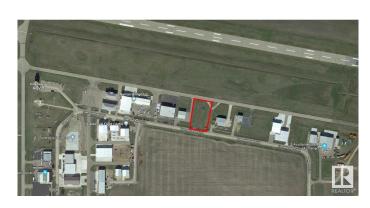

### \$650,000

Bedroom, Bathroom, Land Commercial on 0.46 Acres

Villeneuve Airport Industrial Park, Rural Sturgeon County, AB

An opportunity to OWN your land at the Villeneuve Airport! This 0.46 acre lot backs onto Taxiway "B" and is cleared and ready for development with municipal services at lot line. Villeneuve airport is EIA's satellite airport and is located only 35 minutes from downtown Edmonton and offers a congestion free and accessible location with a wide range of services for private and commercial operations. The airport currently offers GPS approaches, NAV Canada Air Traffic Control Tower, ILS operations and Canada Border Services Agency (CBSA) airport of entry CANPASS designation. A Strategic Plan in place for future development and expansion.

## **Community Information**

Address # #17 27018 Sh 633 Hi

Area Sturgeon

Subdivision Villeneuve Airport Industrial F

City Rural Sturgeon County

Province AB

Postal Code T8T 0E3