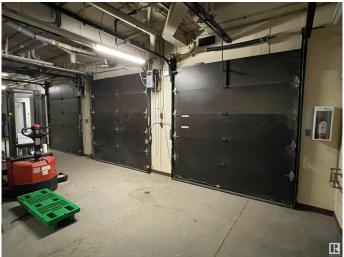

#### \$0

Bedroom, Bathroom, 2,066 sqft Office on 0.00 Acres

Huff Bremner Estate Industrial, Edmonton, AB

• 2 spaces available - 1,113 sq.ft. or 2,066 sq.ft. • Tenants have access to common area lounge, auditorium and 4 secure levels of parking • Lower Level is open concept available immediately • Second floor is currently shell space ready for interior improvements • High level of security • Recently upgraded elevator • Quick access to Yellowhead Trail, Stony Plain Road and St.Albert Trail • Parking ratio is approximately 5 stalls per 1,000 sq.ft.