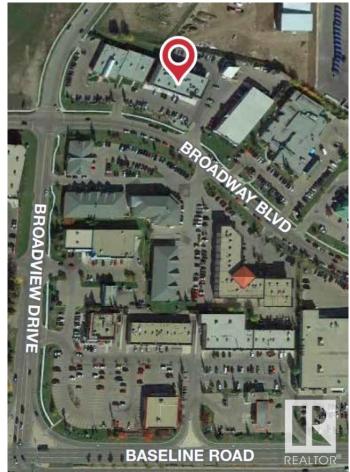

#### \$0

Bedroom, Bathroom, 2,400 sqft Retail on 0.00 Acres

Broadview Park, Sherwood Park, AB

2,400-2,850 sq.ft retail/office space located on Broadway Boulevard in Sherwood Park. Other professional tenants include: Core Wellness and Chiropractic, Drift Float Studio & Massage, Celtic Management, Park Veterinary, and Investors Group. Located near Windsor Plywood, Align Orthodontics, and the Bethel Transit Terminal

## **Community Information**

Address # #112 111 Broadway Bv

Area Strathcona

Subdivision Broadview Park
City Sherwood Park

Province AB

Postal Code T8H 1T1

**Exterior** 

Construction Concrete, Wood Frame