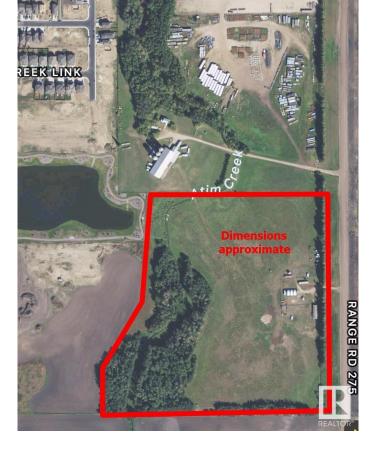

#### \$2,995,000

Bedroom, Bathroom, Land Commercial on 30.39 Acres

None, Stony Plain, AB

30+ acres ready for the next phase of development in Stony Plain and located directly off Veterans Boulevard. Amazing location for residential development. GST is applicable.

### **Community Information**

| Address     | 52422 Rg Rd 275 |
|-------------|-----------------|
| Area        | Parkland        |
| Subdivision | None            |
| City        | Stony Plain     |
| Province    | AB              |
| Postal Code | T7Z 1Y3         |