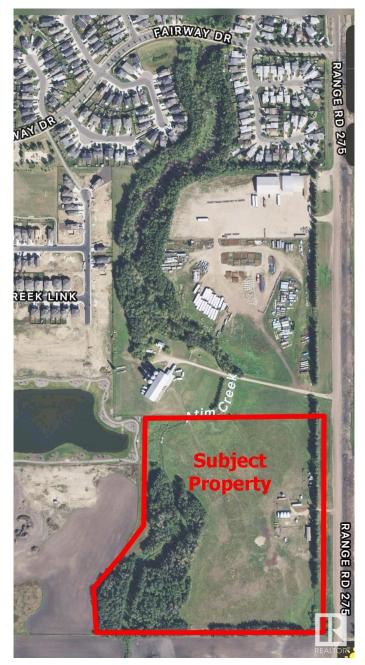

#### \$2,995,000

Bedroom, Bathroom, Land Commercial on 30.39 Acres

None, Stony Plain, AB

30+ acres ready for the next phase of development in Stony Plain and located directly off Veterans Boulevard. Amazing location for residential development. GST is applicable.

### **Community Information**

| Address     | 52422 Rg Rd 275 |
|-------------|-----------------|
| Area        | Parkland        |
| Subdivision | None            |
| City        | Stony Plain     |
| Province    | AB              |
| Postal Code | T7Z 1Y3         |