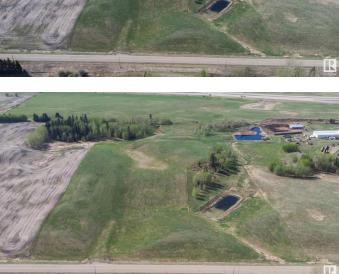

### \$999,950

0 Bedroom, 0.00 Bathroom, Rural on 19.99 Acres

None, Rural Strathcona County, AB

"CLOSE IN 19.99 ACRES" ready to build your "EXECUTIVE ACREAGE" and a "SECONDARY RESIDENCE" of up to 1100 s.f. in the county of Strathcona and TBC with the County of Strathcona. There are some trees on the property with many great building sites on the property just west of the Colchester community hall. Just off Hwys 216 (Anthony Henday) & HWY 14 (RR233 & Twp Rd 520), minutes from Edmonton and Sherwood Park with easy access to other surrounding communities. Golf courses are also near by. There is \$4800.00 annual revenue from 2 acre +/- surface lease. Agricultural zoning. The east neighboring 19.99 acres is also for sale. This is lot 2 only in the pictures. GST may be applicable. No municipal time or size restraints for building.