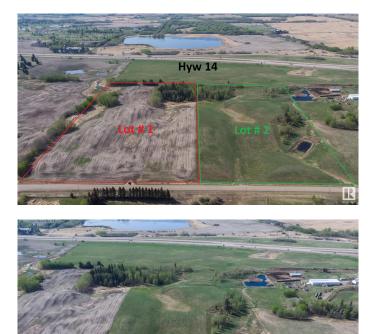

### \$999,950

0 Bedroom, 0.00 Bathroom, Rural on 19.99 Acres

None, Rural Strathcona County, AB

"CLOSE IN 19.99 ACRES" ready to build your "EXECUTIVE ACREAGE" and a "SECONDARY RESIDENCE" of up to 1100 s.f. in the county of Strathcona and TBC with the County of Strathcona. There are some trees on the property with many great building sites on the property just west of the Colchester community hall. Just off Hwys 216 (Anthony Henday) & HWY 14 (RR233 & Twp Rd 520), minutes from Edmonton and Sherwood Park with easy access to other surrounding communities. Golf courses are also near by. There is \$4800.00 annual revenue from 2 acre +/- surface lease. Agricultural zoning. The east neighboring 19.99 acres is also for sale. This is lot 2 only in the pictures. GST may be applicable. No municipal time or size restraints for building.