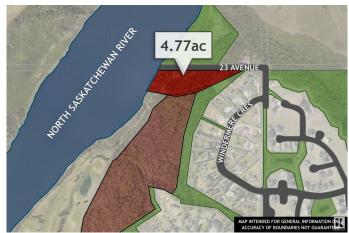

## \$3,500,000

Bedroom, Bathroom, Land Commercial on 4.77 Acres

River Valley Windemere, Edmonton, AB

Once-in-a-lifetime opportunity to own land in the river valley! 4.77 acres of privately-owned land with stunning views of the North Saskatchewan, River Ridge golf course and the natural beauty of Edmonton's river valley. Located in beautiful Windermere, this is a truly unique building opportunity on a private, gently-sloping parcel, down within the valley itself. Visit REALTOR® website for additional information.

### **Essential Information**

MLS® # E4335400 Price \$3,500,000

Acres 4.77

Type Land Commercial

# **Community Information**

Address 17103 23 Av Nw

Area Edmonton

Subdivision River Valley Windemere

City Edmonton

Province AB

Postal Code T6R 0T0