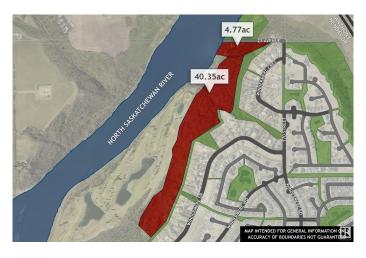

## \$3,500,000

Bedroom, Bathroom, Land Commercial on 4.77 Acres

River Valley Windemere, Edmonton, AB

Once-in-a-lifetime opportunity to own land in the river valley! 4.77 acres of privately-owned land with stunning views of the North Saskatchewan, River Ridge golf course and the natural beauty of Edmonton's river valley. Located in beautiful Windermere, this is a truly unique building opportunity on a private, gently-sloping parcel, down within the valley itself. Visit REALTOR® website for additional information.

### **Essential Information**

MLS® # E4335400 Price \$3,500,000

Acres 4.77

Type Land Commercial