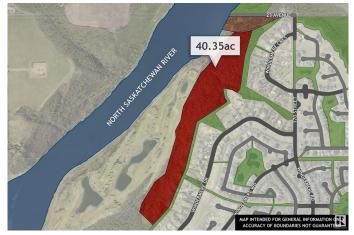

### \$3,500,000

Bedroom, Bathroom, Land Commercial on 40.35 Acres

River Valley Windemere, Edmonton, AB

Once-in-a-lifetime opportunity to own land in the river valley! 40.35 acres of privately-owned land with stunning views of the North Saskatchewan, River Ridge golf course and the natural beauty of Edmonton's river valley. Located in beautiful Windermere, this is a truly unique building opportunity on a private, gently-sloping parcel, down within the valley itself. Visit REALTOR® website for additional information.

## **Essential Information**

| MLS® # | E4335401        |
|--------|-----------------|
| Price  | \$3,500,000     |
| Acres  | 40.35           |
| Туре   | Land Commercial |