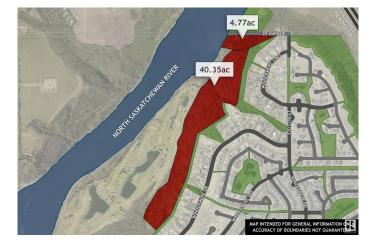

### \$3,500,000

Bedroom, Bathroom, Land Commercial on 40.35 Acres

River Valley Windemere, Edmonton, AB

Once-in-a-lifetime opportunity to own land in the river valley! 40.35 acres of privately-owned land with stunning views of the North Saskatchewan, River Ridge golf course and the natural beauty of Edmonton's river valley. Located in beautiful Windermere, this is a truly unique building opportunity on a private, gently-sloping parcel, down within the valley itself. Visit REALTOR® website for additional information.

## **Essential Information**

| MLS® # | E4335401        |
|--------|-----------------|
| Price  | \$3,500,000     |
| Acres  | 40.35           |
| Туре   | Land Commercial |