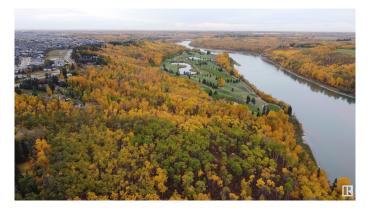

### \$3,500,000

Bedroom, Bathroom, Land Commercial on 40.35 Acres

River Valley Windemere, Edmonton, AB

Once-in-a-lifetime opportunity to own land in the river valley! 40.35 acres of privately-owned land with stunning views of the North Saskatchewan, River Ridge golf course and the natural beauty of Edmonton's river valley. Located in beautiful Windermere, this is a truly unique building opportunity on a private, gently-sloping parcel, down within the valley itself. Visit REALTOR® website for additional information.