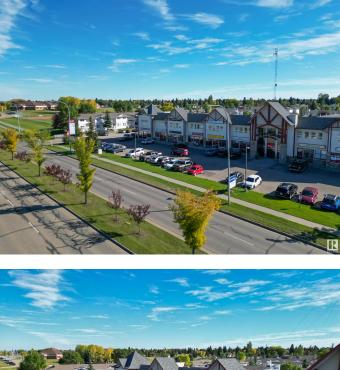

#### **\$0**

0 Bedroom, 0.00 Bathroom, Office on 0.00 Acres

None, Spruce Grove, AB

This second floor unit is ideal office and personal service space! This 1,037+/- square foot space is a rare find. Located at the intersection of Grove Drive and King Street, this property is easily accessible. Large windows allow for lots of natural light. Welcoming lobby has stair and elevator access to the second floor. Shared washroom available on second floor. Other tenants include restaurants, preschool, daycare, personal services, chiropractor, dentist, and dental hygienist. Permitted uses include: health services, personal services, professional and office service. Zoned C3 -Neighbourhood Retail and Service.

## **Community Information**

| Address | 223 636 King Street |
|---------|---------------------|
| Area    | Spruce Grove        |

| Subdivision | None         |
|-------------|--------------|
| City        | Spruce Grove |
| County      | ALBERTA      |
| Province    | AB           |
| Postal Code | T7X 4K5      |
|             |              |