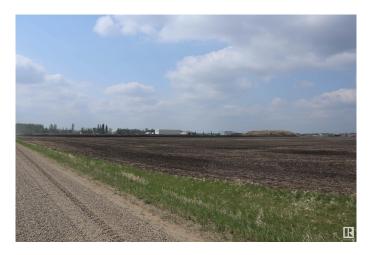

#### \$749,000

Bedroom, Bathroom, Land Commercial on 60.00 Acres

None, Calmar, AB

60 +/- acres. Potential development land annexed by the Town of Calmar. Located on the North East end of Calmar. Close to Hwy 39, Leduc, EIA. Currently rented out as farm land. Taxes are unknown.