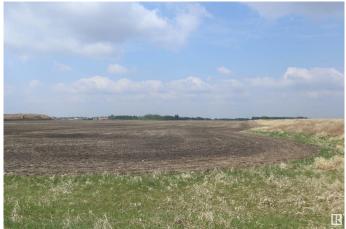

#### \$749,000

Bedroom, Bathroom, Land Commercial on 60.00 Acres

None, Calmar, AB

60 +/- acres. Potential development land annexed by the Town of Calmar. Located on the North East end of Calmar. Close to Hwy 39, Leduc, EIA. Currently rented out as farm land. Taxes are unknown.