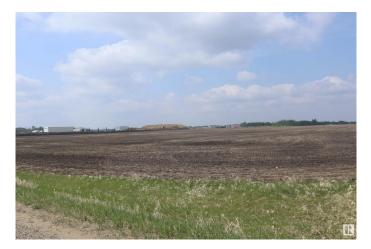

#### \$749,000

Bedroom, Bathroom, Land Commercial on 60.00 Acres

None, Calmar, AB

60 +/- acres. Potential development land annexed by the Town of Calmar. Located on the North East end of Calmar. Close to Hwy 39, Leduc, EIA. Currently rented out as farm land. Taxes are unknown.