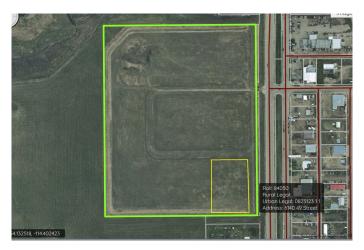

## \$459,000

Bedroom, Bathroom, Land Commercial on 2.09 Acres

Barrhead, Barrhead, AB

Steele Business Park. Commercial Lots along high traffic highway 33 on north side of Barrhead. Good selection of highway frontage and off highway lots available. Be part of this new business park in a growing community. Ideal location for high exposure and growing businesses.

MLS® # E4343824 Price \$459,000

Acres 2.09

Type Land Commercial

## **Community Information**

Address 6140 49 St
Area Barrhead
Subdivision Barrhead
City Barrhead

Province AB

Postal Code T7N 1A3