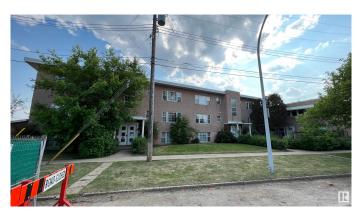

## \$1,800,000

Bedroom, Bathroom, 10,812 sqft Multi-Family Commercial on 0.00 Acres

Boyle Street, Edmonton, AB

Assumable Mortgage @ 5.24% | Creative Financing Considered | A charming 13-unit apartment building situated in the heart of Alberta. Nestled on an 8616 sqft lot, this character property built in 1952 offers a captivating view of the river valley. Boasting a mix of renovated units, serviced with high-efficiency features including lighting, furnace, water tank, showerheads and faucets, the property provides a blend of comfort and style. A mere 2.7km from MacEwan University, it caters to a vibrant student population. The property includes a convenient credit card-operated laundry room. Remarkably low maintenance thanks to significant improvements, the building's market potential is further enhanced by currently charged rents that are below market rates. A rare find that perfectly marries vintage charm with modern living. All proposals are welcome. \*Please do not approach tenants\*

Built in 1952

## **Community Information**

| Address      | 9130 Jasper Avenue Nw |
|--------------|-----------------------|
| Area         | Edmonton              |
| Subdivision  | Boyle Street          |
| City         | Edmonton              |
| Province     | AB                    |
| Postal Code  | T5H 3S9               |
| Interior     |                       |
| # of Stories | 3                     |
| Exterior     |                       |