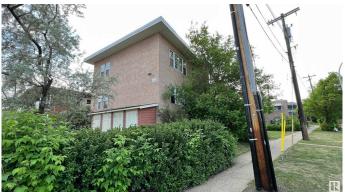

## \$1,800,000

Bedroom, Bathroom, 10,812 sqft Multi-Family Commercial on 0.00 Acres

Boyle Street, Edmonton, AB

Assumable Mortgage @ 5.24% | Creative Financing Considered | A charming 13-unit apartment building situated in the heart of Alberta. Nestled on an 8616 sqft lot, this character property built in 1952 offers a captivating view of the river valley. Boasting a mix of renovated units, serviced with high-efficiency features including lighting, furnace, water tank, showerheads and faucets, the property provides a blend of comfort and style. A mere 2.7km from MacEwan University, it caters to a vibrant student population. The property includes a convenient credit card-operated laundry room. Remarkably low maintenance thanks to significant improvements, the building's market potential is further enhanced by currently charged rents that are below market rates. A rare find that perfectly marries vintage charm with modern living. All proposals are welcome. \*Please do not approach tenants\*

## **Community Information**

| Address      | 9130 Jasper Avenue Nw |
|--------------|-----------------------|
| Area         | Edmonton              |
| Subdivision  | Boyle Street          |
| City         | Edmonton              |
| Province     | AB                    |
| Postal Code  | T5H 3S9               |
| Interior     |                       |
| # of Stories | 3                     |
| Exterior     |                       |