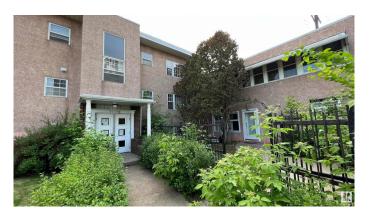

## \$1,800,000

Bedroom, Bathroom, 10,812 sqft Multi-Family Commercial on 0.00 Acres

Boyle Street, Edmonton, AB

Assumable Mortgage @ 5.24% | Creative Financing Considered | A charming 13-unit apartment building situated in the heart of Alberta. Nestled on an 8616 sqft lot, this character property built in 1952 offers a captivating view of the river valley. Boasting a mix of renovated units, serviced with high-efficiency features including lighting, furnace, water tank, showerheads and faucets, the property provides a blend of comfort and style. A mere 2.7km from MacEwan University, it caters to a vibrant student population. The property includes a convenient credit card-operated laundry room. Remarkably low maintenance thanks to significant improvements, the building's market potential is further enhanced by currently charged rents that are below market rates. A rare find that perfectly marries vintage charm with modern living. All proposals are welcome. \*Please do not approach tenants\*

## **Community Information**

| Address      | 9130 Jasper Avenue Nw |
|--------------|-----------------------|
| Area         | Edmonton              |
| Subdivision  | Boyle Street          |
| City         | Edmonton              |
| Province     | AB                    |
| Postal Code  | T5H 3S9               |
| Interior     |                       |
| # of Stories | 3                     |
| Exterior     |                       |