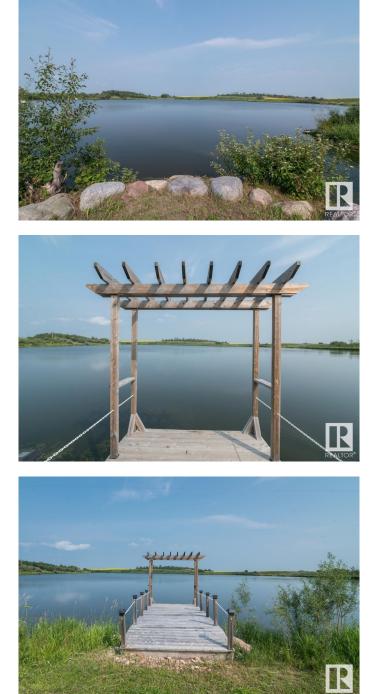

## \$675,000

0 Bedroom, 0.00 Bathroom, Rural on 50.16 Acres

None, Rural Beaver County, AB

Escape to your own private sanctuary in the heart of nature! Nestled within 50 acres of pristine land, this extraordinary property offers a beautiful park-like setting, complete with a captivating trout pond, winding walking trails, large garden plot, huge camping area, and a charming cabin that boasts breathtaking views of a serene lake. Your own private swimming pond with 3 paddle boats. This remarkable estate is a rare gem, offering not just land, but an opportunity to reconnect with the natural world and rediscover a sense of wonder. Whether you envision a peaceful retreat, an outdoor enthusiast's haven, or a place to create cherished memories with loved ones, this property fulfills every dream. Private setting with a gated entrance. A must see !!!

## Amenities

Is Waterfront Yes

## Exterior

Exterior Features Fruit Trees/Shrubs, Picnic Area, Private Fishing, Private Setting, Stream/Pond, Vegetable Garden, See Remarks