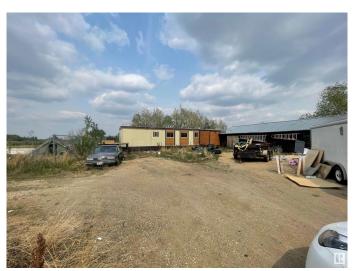

## \$1,900,000

1 Bedroom, 1.00 Bathroom, 1,217 sqft Single Family on 18.99 Acres

Rural North East Horse Hills, Edmonton, AB

Attention developers and investors! This exceptional 19 acre agricultural land on Fort Road in Edmonton is a rare gem with great development potential. Its prime location, coupled with a house on the property and a work shop. It presents a unique opportunity for future projects. Whether you're looking to build a commercial venture, residential community, or explore other development possibilities, this property offers ample space and strategic positioning for your vision. Don't miss out on this great opportunity.

#### **Essential Information**

MLS® # E4352627 Price \$1,900,000

Bedrooms 1

Bathrooms 1.00

Half Baths 1

Square Footage 1,217

Acres 18.99

Year Built 1976