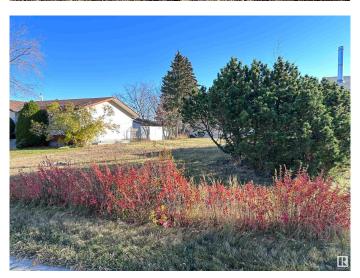

### \$79,900

0 Bedroom, 0.00 Bathroom, Single Family on 0.00 Acres

Westlock, Westlock, AB

Vacant, serviced lot with double garage 22' x 24'. New shingles, newer siding (approx 4yrs ago), garage door opener. Garage built in 1988. lot size is approximately 50' x 145'. Nicely landscaped lot with chain-link fence on 2 sides. Ready for your home to be built upon it. There are some decent shrubs and trees on the property. Save money on landscaping. Rear lane. Good pavement on front street. Nice neighborhood.