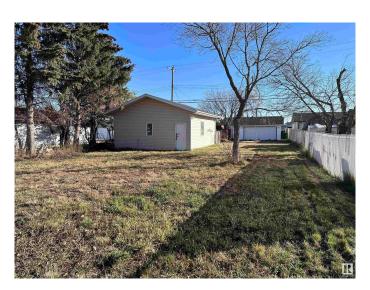

### \$79,900

0 Bedroom, 0.00 Bathroom, Single Family on 0.00 Acres

Westlock, Westlock, AB

Vacant, serviced lot with double garage 22' x 24'. New shingles, newer siding (approx 4yrs ago), garage door opener. Garage built in 1988. lot size is approximately 50' x 145'. Nicely landscaped lot with chain-link fence on 2 sides. Ready for your home to be built upon it. There are some decent shrubs and trees on the property. Save money on landscaping. Rear lane. Good pavement on front street. Nice neighborhood.

### **Amenities**

Parking Spaces 4

Double Garage Detached

**Exterior** 

**Parking** 

Exterior Features Back Lane, Fenced, Fruit Trees/Shrubs, Partially Landscaped,

Playground Nearby