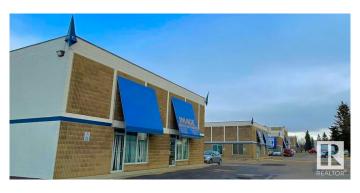

#### \$0

0 Bedroom, 0.00 Bathroom, Industrial on 0.00 Acres

Campbell Business Park, St. Albert, AB

**NEWLY REMODELED 2023: Call** 587-635-1999 for availability and rates Concorde Centre is a Flex/Warehouse = Multi-use Warehouse/Bay/Office/Shop FLEXIBLE CONFIGURATION, conveniently located just minutes off the Anthony Henday N. Hwy. North Edmonton/St. Albert commercial district community with customer and employee parking. Concorde Centre; Solid concrete structure buildings with HIGH VISABILITY signage above each leasable space. Building Info: -Insulated concrete blocks, steel ceiling deck with SBS roof -Highly Insulated -Loading: Mix of Grade with 16x16 O/H -Power Supply: 3 phase power with 100-600A service -Floor Drain Sumps in Place -Ceiling Height: up to 24' -Heating: Mix of Rooftop HVAC system and Radiant heating units 2,200sqft unit, with \$6.00/sqft promotional rate available! Potential availability by end of July 2025, Features include a grade-level bay with one (1) overhead door, mezzanine, one (1) washroom and paint booth (can be removed if not needed)

#### **Exterior**

Exterior Block, Concrete, Steel Frame Construction Block, Concrete, Steel Frame