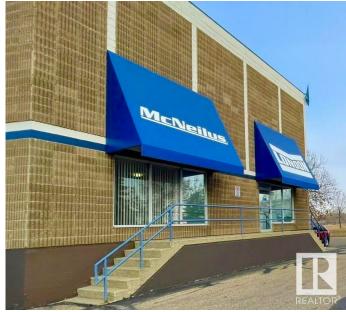

#### \$0

0 Bedroom, 0.00 Bathroom, Industrial on 0.00 Acres

Campbell Business Park, St. Albert, AB

**NEWLY REMODELED 2023: Call** 587-635-1999 for availability and rates Concorde Centre is a Flex/Warehouse = Multi-use Warehouse/Bay/Office/Shop FLEXIBLE CONFIGURATION, conveniently located just minutes off the Anthony Henday N. Hwy. North Edmonton/St. Albert commercial district community with customer and employee parking. Concorde Centre; Solid concrete structure buildings with HIGH VISABILITY signage above each leasable space. Building Info: -Insulated concrete blocks, steel ceiling deck with SBS roof -Highly Insulated -Loading: Mix of Grade with 16x16 O/H -Power Supply: 3 phase power with 100-600A service -Floor Drain Sumps in Place -Ceiling Height: up to 24' -Heating: Mix of Rooftop HVAC system and Radiant heating units 2,200sqft unit, with \$6.00/sqft promotional rate available! Potential availability by end of July 2025, Features include a grade-level bay with one (1) overhead door, mezzanine, one (1) washroom and paint booth (can be removed if not needed)

#### **Exterior**

Exterior Block, Concrete, Steel Frame Construction Block, Concrete, Steel Frame