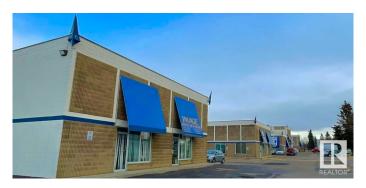

#### \$0

0 Bedroom, 0.00 Bathroom, Industrial on 0.00 Acres

Campbell Business Park, St. Albert, AB

**NEWLY REMODELED 2023: Call** 587-635-1999 for availability and rates Concorde Centre is a Flex/Warehouse = Multi-use Warehouse/Bay/Office/Shop FLEXIBLE CONFIGURATION, conveniently located just minutes off the Anthony Henday N. Hwy. North Edmonton/St. Albert commercial district community with customer and employee parking. Concorde Centre; Solid concrete structure buildings with HIGH VISABILITY signage above each leasable space. Building Info: -Insulated concrete blocks, steel ceiling deck with SBS roof -Highly Insulated -Loading: Mix of Grade with 16x16 O/H -Power Supply: 3 phase power with 100-600A service -Floor Drain Sumps in Place -Ceiling Height: up to 24' -Heating: Mix of Rooftop HVAC system and Radiant heating units 2,200sqft unit, with \$6.00/sqft promotional rate available! Potential availability by end of July 2025, Features include a grade-level bay with one (1) overhead door, mezzanine, one (1) washroom and paint booth (can be removed if not needed)

#### **Exterior**

Exterior Block, Concrete, Steel Frame Construction Block, Concrete, Steel Frame