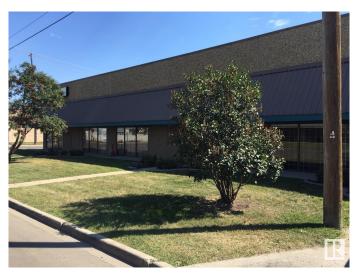

#### **\$0**

0 Bedroom, 0.00 Bathroom, Industrial on 0.00 Acres

Kennedale Industrial, Edmonton, AB

Located in the rapidly growing commercial district of North-East Edmonton, in Kennedale Plaza, this Flex/Warehouse-Office building offers light bay industrial space, upgraded with modern-high efficient heating/cooling and lighting systems and 3-phase power service for your business needs. Kennedale offers 12 x 14 Grade overhead doors. 18-20 ft clear to ceiling and 90 ft bay depth. High quality construction with efficient structures. Significant parking available. FLEX office/warehouse offers the option for 100% office or part office/ part warehouse. Available Unit 12849 - 1,700sqft warehouse space with (1) 14x12 Overhead Door, (1) storage room, (1) washroom and a kitchenette