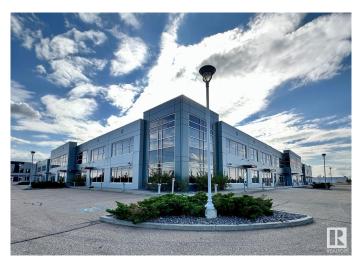

#### \$0

0 Bedroom, 0.00 Bathroom, Office on 0.00 Acres

Leduc Industrial Park, Leduc, AB

UNDER NEW OWNERSHIP. Construction - Tilt Up Concrete. Excellent curb appeal and campus style office amenities. Ability to customize interior-build out to suit operator needs. New ownership with plans in place to complete \$3M+ in site work. Strategically located fronting Airport Road, the two properties are situated just east of the QEII providing direct global freight and passenger reach via the Edmonton International Airport ("EIA―), highway systems and rail infrastructure. Building A: 796 sq.ft. to 15,452 sq.ft.± of office build out

### **Essential Information**

MLS® # E4370972

Bathrooms 0.00
Acres 0.00
Year Built 2007
Type Office

# **Community Information**

Address 3601 82 Avenue

Area Leduc

Subdivision Leduc Industrial Park

Active

City Leduc

County ALBERTA

Province AB