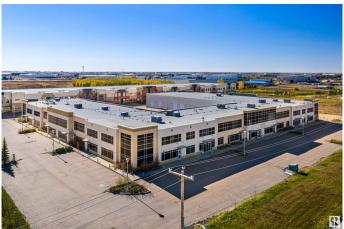

#### \$0

0 Bedroom, 0.00 Bathroom, Office on 0.00 Acres

Leduc Industrial Park, Leduc, AB

UNDER NEW OWNERSHIP. Construction - Tilt Up Concrete. Excellent curb appeal and campus style office amenities. Ability to customize interior-build out to suit operator needs. New ownership with plans in place to complete \$3M+ in site work. Strategically located fronting Airport Road, the two properties are situated just east of the QEII providing direct global freight and passenger reach via the Edmonton International Airport ("EIA―), highway systems and rail infrastructure. Building A: 796 sq.ft. to 15,452 sq.ft.± of office build out

### **Essential Information**

MLS® # E4370972

Bathrooms 0.00
Acres 0.00
Year Built 2007
Type Office

# **Community Information**

Address 3601 82 Avenue

Area Leduc

Subdivision Leduc Industrial Park

Active

City Leduc

County ALBERTA

Province AB