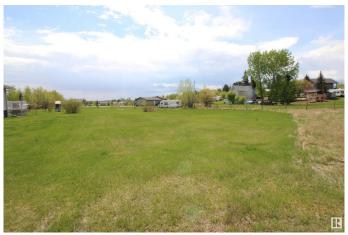

## \$79,900

0 Bedroom, 0.00 Bathroom, Rural on 0.41 Acres

Greendale\_CBAR, Rural Barrhead County, AB

Lot #103 ready to develop located close to the water at Lac La Nonne. Build your dream year round or seasonal home at the lake. Quick easy access to boat launch and docks. Year round recreational atmosphere only an hour out of Edmonton. Services to the property line. 0.405 acres in size. GST applicable on sale. Additional lots also available for sale in subdivision!

#### **Exterior**

Exterior Features Beach Access, Boating, Cul-De-Sac, Flat Site, Level Land, Recreation

Use