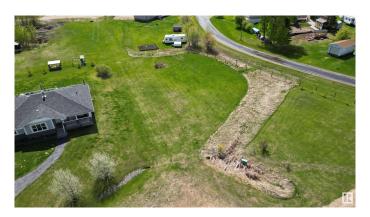

## \$79,900

0 Bedroom, 0.00 Bathroom, Rural on 0.41 Acres

Greendale\_CBAR, Rural Barrhead County, AB

Lot #103 ready to develop located close to the water at Lac La Nonne. Build your dream year round or seasonal home at the lake. Quick easy access to boat launch and docks. Year round recreational atmosphere only an hour out of Edmonton. Services to the property line. 0.405 acres in size. GST applicable on sale. Additional lots also available for sale in subdivision!

#### **Exterior**

Exterior Features Beach Access, Boating, Cul-De-Sac, Flat Site, Level Land, Recreation

Use