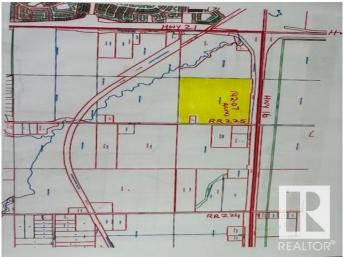

### \$6,961,430

1 Bedroom, 1.00 Bathroom, 1,287 sqft Rural on 142.07 Acres

None, Rural Strathcona County, AB

Amazing piece of 142.07 acres located on SW corner of HWY 16 & RR 225 in Sherwood Park Area. This property is strategically well located on HWY 16 and only 1/2 mile east of the corner of HWY 21 & Hwy 16, and is almost immediately developable after an local ASP approved by county. These lands are located in the area called LOCAL EMPLOYMENT AREA (LEA), which is part of BREMNER and LEA CONCEPT PLAN of Strathcona county. The ZONNING of LEA is INDUSTRIAL proposed in the concept plan and can be developed on RURAL STANDARD SERVICES (no need of city services as concept plan says). This parcel of land is well located in the first phase of development proposed in LEA. LEA is well suited to INDUSTRIAL DEVELOPMENTS, it has available developable lands, existing highways and rail links and has already placed INDUSTRIAL LAND USES. So, these 142.07 acres are immediately available and a best ideal parcel to be developed for industrial & employment opportunities with Sherwood Park area.

## **Community Information**

Address 22539 Hwy 16

Area Rural Strathcona County

Subdivision None

City Rural Strathcona County

County ALBERTA

Province AB

Postal Code T8H 0M1

#### **Exterior**

Exterior Wood

Exterior Features See Remarks, Rail Services Nearby

Lot Description 574,918.079m2

Construction Wood Foundation Block