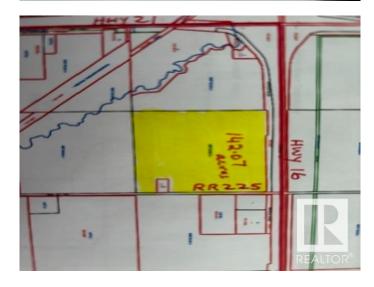

### \$6,961,430

1 Bedroom, 1.00 Bathroom, 1,287 sqft Rural on 142.07 Acres

None, Rural Strathcona County, AB

Amazing piece of 142.07 acres located on SW corner of HWY 16 & RR 225 in Sherwood Park Area. This property is strategically well located on HWY 16 and only 1/2 mile east of the corner of HWY 21 & Hwy 16, and is almost immediately developable after an local ASP approved by county. These lands are located in the area called LOCAL EMPLOYMENT AREA (LEA), which is part of BREMNER and LEA CONCEPT PLAN of Strathcona county. The ZONNING of LEA is INDUSTRIAL proposed in the concept plan and can be developed on RURAL STANDARD SERVICES (no need of city services as concept plan says). This parcel of land is well located in the first phase of development proposed in LEA. LEA is well suited to INDUSTRIAL DEVELOPMENTS, it has available developable lands, existing highways and rail links and has already placed INDUSTRIAL LAND USES. So, these 142.07 acres are immediately available and a best ideal parcel to be developed for industrial & employment opportunities with Sherwood Park area.

## **Community Information**

Address 22539 Hwy 16

Area Rural Strathcona County

Subdivision None

City Rural Strathcona County

County ALBERTA

Province AB

Postal Code T8H 0M1

#### **Exterior**

Exterior Wood

Exterior Features See Remarks, Rail Services Nearby

Lot Description 574,918.079m2

Construction Wood Foundation Block