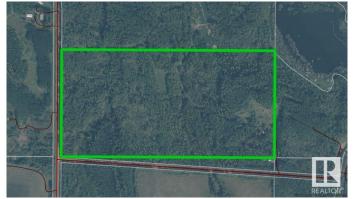

## \$239,900

0 Bedroom, 0.00 Bathroom, Rural on 79.82 Acres

None, Rural Lac La Biche County, AB

Escape to your own 79.82-acre recreational paradise on Frenchman Lake, nestled near the stunning lakes of Lakeland Park. Whether it's a short drive to Pinehurst or a quad ride to Blackett, adventure is always nearby. This retreat offers private lake access and endless opportunities for leisure and exploration. A perfect getaway to enjoy for years to come!

## **Community Information**

Address Range Road 105 Twp Rd 642a

Area Rural Lac La Biche County

Subdivision None

City Rural Lac La Biche County

County ALBERTA

Province AB

Postal Code T0A 2C0