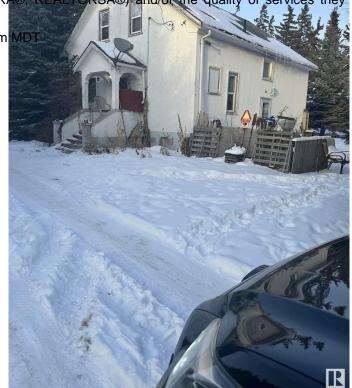

## \$1,899,000

0 Bedroom, 0.00 Bathroom, Rural on 21.18 Acres

None, Rural Leduc County, AB

Five minutes from Edmonton International Airport, 21.18 Acres zoned Country Residential with great exposure of Airport Road. Presently generating \$4700 rental income from various residential units on the property, rented on month to month basis, plus a vacant heated shop (rented in past) also can generate another \$500/month, also a vacant Barn can be rented for horses etc, numerous possibilities of generating more rental income. Property being sold at "As-is" basis, Country residential land use zone allows potential development of this property into 7 separate Estate lots, some of them backing to a natural creek.