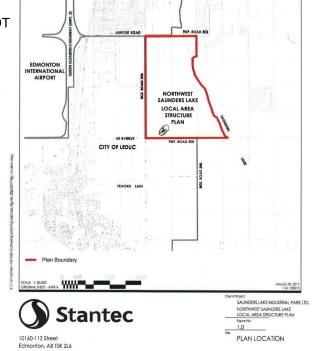

## \$3,890,000

0 Bedroom, 0.00 Bathroom, Rural on 59.80 Acres

None, Rural Leduc County, AB

APP 59.8 ACRES(MORE OR LESS).LOCATED ON 65 AVE BETWEEN RR 245 AND 250.PARCEL IS LOCATED IN LEDUC COUNTY AND HAS A GREAT POTENTIAL IN SAUNDERS LAKE AREA STRUCTURE PLAN.FUTURE PROPOSED ZONING IS MEDIUM INDUSTRIAL.

# **Community Information**

Address

65 Ave Rr 245&250

Area

**Rural Leduc County** 

Subdivision

None

City