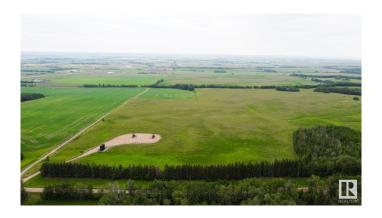

### \$324,000

0 Bedroom, 0.00 Bathroom, Rural on 39.78 Acres

None, Rural Lamont County, AB

Beautiful 40 acre parcel 1 minute south of Hwy 15 close to Lamont, Bruderheim, Fort Saskatchewan, Elk Island N.P. and Alberta's Industrial Heartland! This is the northerly of 3 contiguous parcels that together total ~120 acres. All three parcels of 40 acres each are listed for sale, as separate listings. ZONED Heartland Agriculture Industrial - so permitted uses are broad, including light industrial possibilities, farming, BUILDING A DREAM HOUSE and HOBBY FARM. Oil wells pad site pays annual surface lease rental of \$4300. Hayfield is currently hayed on a bale share arrangement by informal tenancy. Small cultivated piece in NE corner. Beautiful land with trees, privacy, and lots of OPPORTUNITY.