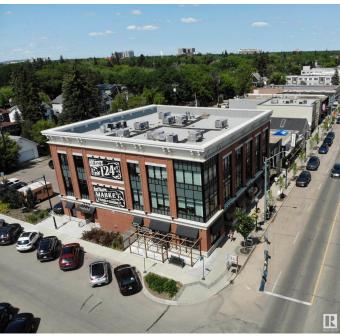

# \$0 - 202 12408 108 Avenue, Edmonton

MLS® #E4396967

### \$0

0 Bedroom, 0.00 Bathroom, Office on 0.00 Acres

Westmount, Edmonton, AB

Welcome to the Grand on 124 St! Rare opportunity to lease space within this unique new development blending contemporary features with historic charm. 804 sq.ft. second floor office unit built out with four private offices, reception area, and storage room. Note: No building gross up factor, unit size listed is actual square footage. Building features elevator, signage opportunity, modern common areas and much more!

## **Community Information**

| Address     | 202 12408 108 Avenue |
|-------------|----------------------|
| Area        | Edmonton             |
| Subdivision | Westmount            |
| City        | Edmonton             |
| County      | ALBERTA              |
| Province    | AB                   |
| Postal Code | T5L 0N4              |