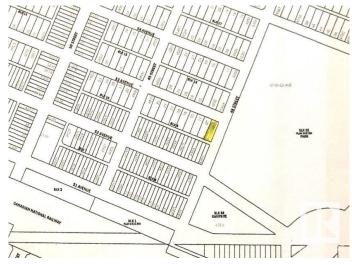

### \$29,900

0 Bedroom, 0.00 Bathroom, Single Family on 0.00 Acres

Tofield, Tofield, AB

50' x 140' corner lot in the charming community of Tofield! Zoned residential- low density, allowing for single family home or duplex. \*\*Town of Tofield is offering a residential tax rebate for new builds! Lot is within walking distance to recreational grounds (arena, curling rink, ball diamonds, splash park, pump track, gym, rodeo grounds) and schools. A must see !!!

## **Community Information**

Address 4803 53 Avenue

Area Tofield
Subdivision Tofield
City Tofield

County ALBERTA

Province AB

Postal Code T0B 4J0

### **Exterior**

Exterior Features Back Lane, Corner Lot, Flat Site, See Remarks