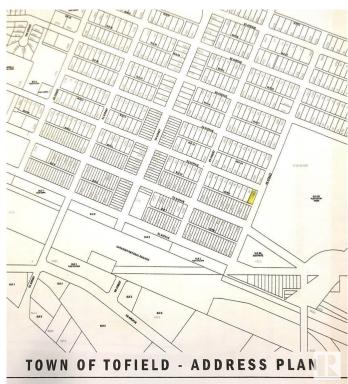

### \$29,900

0 Bedroom, 0.00 Bathroom, Single Family on 0.00 Acres

Tofield, Tofield, AB

50' x 140' corner lot in the charming community of Tofield! Zoned residential- low density, allowing for single family home or duplex. \*\*Town of Tofield is offering a residential tax rebate for new builds! Lot is within walking distance to recreational grounds (arena, curling rink, ball diamonds, splash park, pump track, gym, rodeo grounds) and schools. A must see !!!

## **Community Information**

Address 4803 53 Avenue

Area Tofield
Subdivision Tofield
City Tofield

County ALBERTA

Province AB

Postal Code T0B 4J0

### **Exterior**

Exterior Features Back Lane, Corner Lot, Flat Site, See Remarks