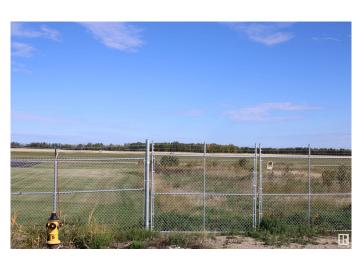

### \$650,000

0 Bedroom, 0.00 Bathroom, Land Commercial on 0.00 Acres

Villeneuve Airport Industrial Park, Rural Sturgeon County, AB

An opportunity to own titled land at the Villeneuve Airport. This lot is just shy of 1/2 acre backs onto taxiway and is cleared and ready for your development with municipal services at the lot line. This is EIA's satellite airport and is only 35 minutes from downtown Edmonton providing a congestion free and accessible location with a wide range of services for private and commercial operations. The airport offers NAV Canada air traffic control tower, Transport Canada certified aerodrome, 2 runways & taxiways, ILS operations and CBSA airport of entry CANPASS program designation and more.