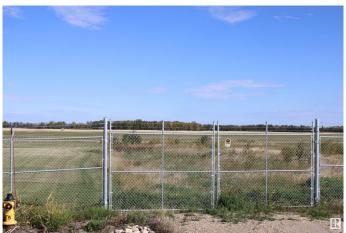

### \$650,000

0 Bedroom, 0.00 Bathroom, Land Commercial on 0.00 Acres

Villeneuve Airport Industrial Park, Rural Sturgeon County, AB

An opportunity to own titled land at the Villeneuve Airport. This lot is just shy of 1/2 acre backs onto taxiway and is cleared and ready for your development with municipal services at the lot line. This is EIA's satellite airport and is only 35 minutes from downtown Edmonton providing a congestion free and accessible location with a wide range of services for private and commercial operations. The airport offers NAV Canada air traffic control tower, Transport Canada certified aerodrome, 2 runways & taxiways, ILS operations and CBSA airport of entry CANPASS program designation and more.