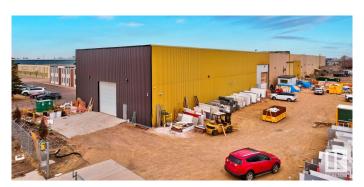

#### \$2,400,000

0 Bedroom, 0.00 Bathroom, Industrial on 0.00 Acres

Weir Industrial, Edmonton, AB

COURT ORDERED SALE. Functionality: The property can cater to a wide variety of light to medium industrial applications and offers 32.5' ceiling height Loading: (2) 16'x16' grade loading O/H doors Site Size: Only 32% site coverage ratio allows for future potential building expansion and ample secured/gravelled yard storage (0.99 acres±). Location: The property is strategically located in the Weir Industrial corridor with easy access to Sherwood Park Freeway, Anthony Henday Drive and the QE2 Highway