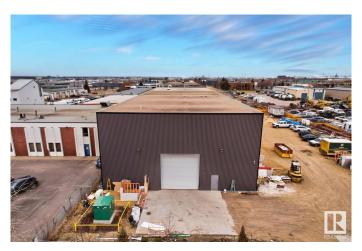

#### \$2,400,000

0 Bedroom, 0.00 Bathroom, Industrial on 0.00 Acres

Weir Industrial, Edmonton, AB

COURT ORDERED SALE. Functionality: The property can cater to a wide variety of light to medium industrial applications and offers 32.5' ceiling height Loading: (2) 16'x16' grade loading O/H doors Site Size: Only 32% site coverage ratio allows for future potential building expansion and ample secured/gravelled yard storage (0.99 acres±). Location: The property is strategically located in the Weir Industrial corridor with easy access to Sherwood Park Freeway, Anthony Henday Drive and the QE2 Highway