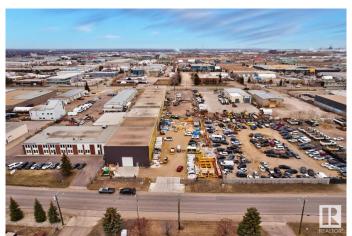

#### \$2,400,000

0 Bedroom, 0.00 Bathroom, Industrial on 0.00 Acres

Weir Industrial, Edmonton, AB

COURT ORDERED SALE. Functionality: The property can cater to a wide variety of light to medium industrial applications and offers 32.5' ceiling height Loading: (2) 16'x16' grade loading O/H doors Site Size: Only 32% site coverage ratio allows for future potential building expansion and ample secured/gravelled yard storage (0.99 acres±). Location: The property is strategically located in the Weir Industrial corridor with easy access to Sherwood Park Freeway, Anthony Henday Drive and the QE2 Highway

# **Community Information**

Address 3804 74 Avenue

Area Edmonton

Subdivision Weir Industrial

City Edmonton
County ALBERTA

Province AB

Postal Code T6B 2P7