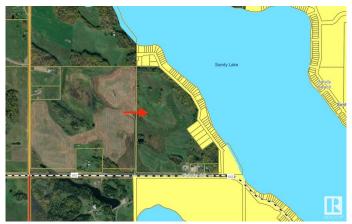

#### \$319,000

0 Bedroom, 0.00 Bathroom, Rural on 82.87 Acres

Sandy Beach, Rural Lac Ste. Anne County, AB

Build your dream home on this 82 acres of open hay land adjacent to Sandy Lake and just 20 minute drive from St Albert. This parcel fronts the paved Highway 642. Great private building site which is currently zoned Agricultural. Power and gas to property line plus possibility to hook up to city water which is next to this parcel.

## **Community Information**

Address Rr 12 Hwy 642

Area Rural Lac Ste. Anne County

Subdivision Sandy Beach

City Rural Lac Ste. Anne County

County ALBERTA

Province AB

Postal Code T0G 1L0