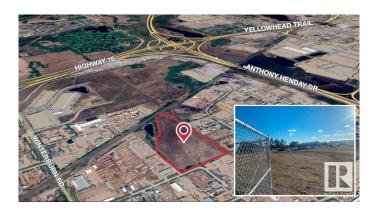

## \$0

0 Bedroom, 0.00 Bathroom, Land Commercial on 0.00 Acres

Winterburn Industrial Area East, Edmonton, AB

Property entails several industrial lots with flexible sizes FOR LEASE. Lots sizes ranging from 1, 2, 2.3, 3, 4, 5, 6 and up to 10 Acres contiguous. All lots are compacted gravel/concrete, 6ft chain-link fence, and 3-phase power connection.

## **Community Information**

Address 20710 111 Avenue

Area Edmonton

Subdivision Winterburn Industrial Area Ea

City Edmonton
County ALBERTA

Province AB

Postal Code T5S 2G6