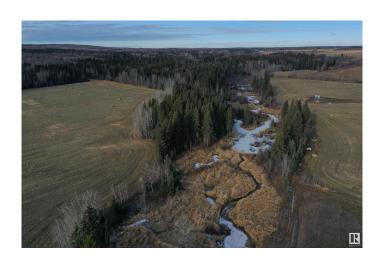

#### \$689,000

0 Bedroom, 0.00 Bathroom, Rural on 126.31 Acres

None, Rural Brazeau County, AB

Discover a remarkable 126-acre property situated west of the UFA and co-op card locks in Drayton Valley. This is your chance to own a serene retreat near town. Whether you're interested in farming or simply want to embrace the peacefulness of rural life, this land offers it all. A creek winds its way through the center of the property, adding to its natural beauty. Additionally receive \$6552 annually for surface lease. Amount subject to verification.