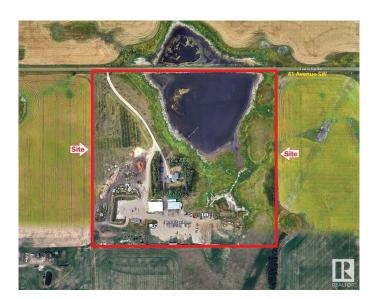

## \$4,000,000 - 8415 41 Avenue, Edmonton

MLS® #E4414733

**\$4,000,000** 0 Bedroom, 0.00 Bathroom, Land Commercial on 0.00 Acres

Edmonton South East, Edmonton, AB

Come and see it !!

## **Community Information**

| Address     | 8415 41 Avenue      |
|-------------|---------------------|
| Area        | Edmonton            |
| Subdivision | Edmonton South East |
| City        | Edmonton            |
| County      | ALBERTA             |
| Province    | AB                  |
| Postal Code | T6X 2T9             |