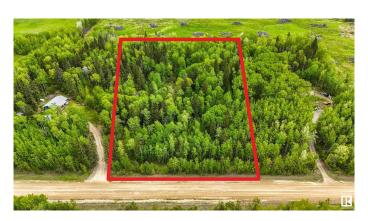

## \$129,900

0 Bedroom, 0.00 Bathroom, Rural on 4.99 Acres

None, Rural Lac Ste. Anne County, AB

BUILD YOUR DREAM! Welcome to this peaceful property, located mere minutes from Wabamun. If you're looking for the perfect place to build your DREAM HOME, featuring 4.99 acres, where nature is everywhere you turn, you've found it. Gas & Power are both available at the property line, so bring your ideas and start building the home of your dreams. If location is important to you, you will love being a short drive from the charming community of Wabamun. You'll also appreciate being moments away from Highway 16, making a commute to Spruce Grove, Stony Plain or Edmonton within reach. Don't delay, come have a look at this property today!