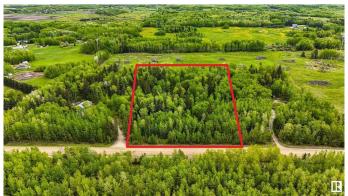

## \$129,900

0 Bedroom, 0.00 Bathroom, Rural on 4.99 Acres

None, Rural Lac Ste. Anne County, AB

BUILD YOUR DREAM! Welcome to this peaceful property, located mere minutes from Wabamun. If you're looking for the perfect place to build your DREAM HOME, featuring 4.99 acres, where nature is everywhere you turn, you've found it. Gas & Power are both available at the property line, so bring your ideas and start building the home of your dreams. If location is important to you, you will love being a short drive from the charming community of Wabamun. You'll also appreciate being moments away from Highway 16, making a commute to Spruce Grove, Stony Plain or Edmonton within reach. Don't delay, come have a look at this property today!