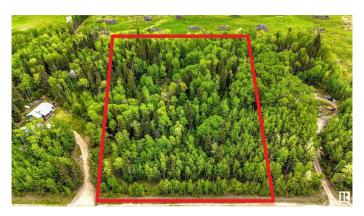

## \$129,900

0 Bedroom, 0.00 Bathroom, Rural on 4.99 Acres

None, Rural Lac Ste. Anne County, AB

BUILD YOUR DREAM! Welcome to this peaceful property, located mere minutes from Wabamun. If you're looking for the perfect place to build your DREAM HOME, featuring 4.99 acres, where nature is everywhere you turn, you've found it. Gas & Power are both available at the property line, so bring your ideas and start building the home of your dreams. If location is important to you, you will love being a short drive from the charming community of Wabamun. You'll also appreciate being moments away from Highway 16, making a commute to Spruce Grove, Stony Plain or Edmonton within reach. Don't delay, come have a look at this property today!