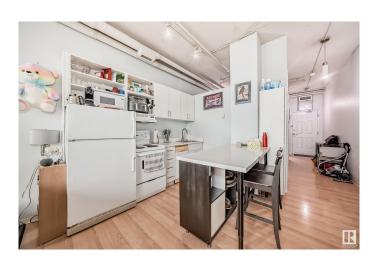

#### \$124,900

1 Bedroom, 1.00 Bathroom, 451 sqft Condo / Townhouse on 0.00 Acres

Downtown (Edmonton), Edmonton, AB

Welcome to urban living at its finest in the heart of downtown Edmonton! This modern loft offers stunning city views and an unbeatable location just steps away from the vibrant Ice District and Churchill square. This 1 bedroom, 1 bathroom home features an open concept layout with high ceilings that create an airy and spacious feel. The central LRT station is conveniently accessible right from the building, making it easy to explore all that downtown has to offer. Whether you're a young professional looking for a trendy urban oasis or a couple seeking the ultimate in convenience and style, this downtown loft is sure to impress. Steps from the funicular, River Valley trails & City Centre Mall.

#### Interior

Appliances Dishwasher-Built-In, Dryer, Hood Fan, Refrigerator, Stove-Electric,

Washer

Heating Baseboard, Electric