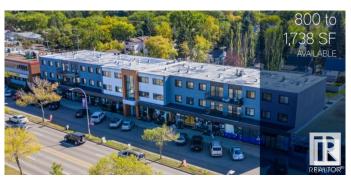

### \$0

0 Bedroom, 0.00 Bathroom, Retail on 0.00 Acres

King Edward Park, Edmonton, AB

Ideal opportunity for local businesses looking to join the Mill Creek area's hip commercial scene with trendy gentrifying communities such as Bonnie Doon, Ritchie and Strathcona in close proximity. This mixed-use building features main floor commercial space with residential rental suites above, adding excellent consumer density. -1200 to 1800 SF main floor retail space currently available for lease - Building has recently had significant interior and exterior renovations - Excellent exposure to over 29,045 vehicles per day along Whyte Avenue -Provides strong customer draw with daytime population reaching 93,193 - University of Alberta Campus Saint- Jean and Bonnie Doon Mall nearby - Future LRT Valley Line and Bonnie Doon Station just 3 blocks away

Built in 1988