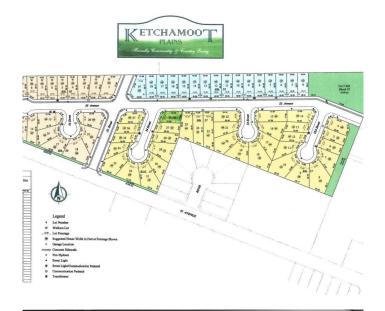

#### \$35,000

0 Bedroom, 0.00 Bathroom, Single Family on 0.00 Acres

Tofield, Tofield, AB

5666 sq/ft, corner lot in Ketchamoot Plains subdivision in Tofield. Fully serviced lot with a 42ft pocket width. Residential Tax Incentive associated with this lot! Commuting distances for Tofield: Sherwood Park (50 km), Edmonton (67 km), YEG Airport (75 km), Fort Saskatchewan (74 km), and Camrose (50 km) A must see!!!

## **Community Information**

| Address     | 5303 54 Street |
|-------------|----------------|
| Area        | Tofield        |
| Subdivision | Tofield        |
| City        | Tofield        |
| County      | ALBERTA        |
| Province    | AB             |
| Postal Code | T0B 4J0        |