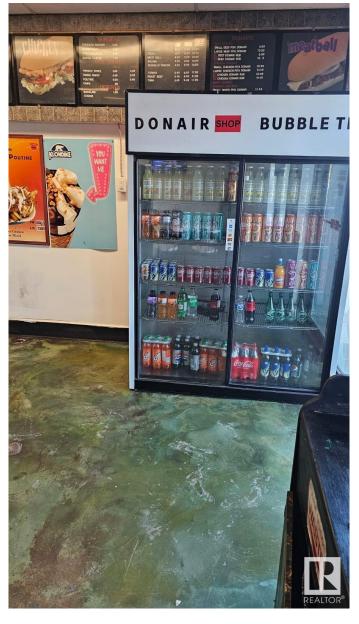

#### \$109,000

0 Bedroom, 0.00 Bathroom, Business on 0.00 Acres

Ottewell, Edmonton, AB

This well-established donair shop has been serving the local community for 26 years at the same prime location. No franchise fees - full ownership and flexibility. With a loyal customer base and great visibility, this business is located in a high-traffic area, ensuring a steady flow of customers and strong foot traffic. The shop boasts ample space for seating, making it ideal for dine-in guests while also accommodating a busy takeout operation. Turnkey operation with equipment and systems in place. Great potential for growth with continued success. This is a fantastic opportunity for anyone looking to step into a well-established, profitable business with a great reputation and 4.9 Rating on Google with 150+ reviews. Can expand the menu to include a wider variety of items to cater to a broader audience. Whether you're a seasoned restaurateur or a first-time buyer, this donair shop presents an exciting opportunity. The location is perfect for continued success in the donair and fast-casual food industry.