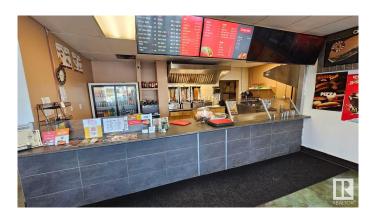

#### \$109,000

0 Bedroom, 0.00 Bathroom, Business on 0.00 Acres

Ottewell, Edmonton, AB

This well-established donair shop has been serving the local community for 26 years at the same prime location. No franchise fees - full ownership and flexibility. With a loyal customer base and great visibility, this business is located in a high-traffic area, ensuring a steady flow of customers and strong foot traffic. The shop boasts ample space for seating, making it ideal for dine-in guests while also accommodating a busy takeout operation. Turnkey operation with equipment and systems in place. Great potential for growth with continued success. This is a fantastic opportunity for anyone looking to step into a well-established, profitable business with a great reputation and 4.9 Rating on Google with 150+ reviews. Can expand the menu to include a wider variety of items to cater to a broader audience. Whether you're a seasoned restaurateur or a first-time buyer, this donair shop presents an exciting opportunity. The location is perfect for continued success in the donair and fast-casual food industry.