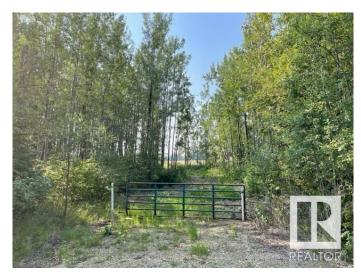

## \$69,900

0 Bedroom, 0.00 Bathroom, Rural on 0.50 Acres

Thibault Settlement, Rural Lac Ste. Anne County, AB

AMAZING OPPORTUNITY AT A GREAT PRICE!! PRIVATE PARTIAL TREED WITH CLEARED DRIVEWAYS AND BUILDING SITE. THIS HALF-ACRE PARCEL JUST LOCATED OFF THE SOUTH SHORES OF LAC STE ANNE. MINUTES TO ALBERTA BEACH & A SHORT DRIVE TO DARWELL. THIS LOT/AREA IS A MUNICIPAL RESERVE ADJACENT TO FARM FIELD DIRECTLY BEHIND. CLEARED ON THE SOUTH END, BUT LINED WITH FOREST ON THE NORTH PERIMETER FOR PRIVACY! THIS FABULOUS LOT FEATURES PATHWAYS LEADING TO THE LAKE, POWER & GAS AVAILABLE AT PROPERTY LINE. THE PERFECT (SHORT DRIVE FROM EDMONTON) WEEKEND GETAWAY SPOT CLOSE TO WATER AMENITIES OR BUILD YOUR DREAM GETAWAY LAKE HOUSE OR EVEN PARK AN RV / TRAVEL TRAILER AND **ENJOY ALL RECREATIONAL ACTIVITIES** THAT LAC STE ANNE & ALBERTA BEACH COMMUNITY HAS TO OFFER. 1 MORE ADJACENT LOT ALSO AVAILABLE FOR **EVEN A MORE SPACE OR BIGGER HOME!** LOT SIZE 96' x 232' APPROX. CR3 zoning generally allows for single-family dwellings, recreational use (including RVs), and potentially livestock or horses.

#### **Exterior**

Exterior Features Beach Access, Boating, Cul-De-Sac, Flat Site, Golf Nearby, Lake

Access Property, Lake View, Level Land, No Through Road, Private

Setting, Recreation Use, Shopping Nearby